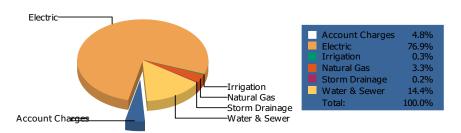

## **Cost Percentage**

Billing Period between Sep 2016 and Aug 2017

| Commodity                            | Common Unit    |                  | Energy Use  |                 | Energy     | Cost                                  | Cost       |
|--------------------------------------|----------------|------------------|-------------|-----------------|------------|---------------------------------------|------------|
|                                      | Common Use     | Cost/Unit        | KBtu        | Cost/KBtu       | Percentage |                                       | Percentage |
| Electric                             | 37,581,181 kWh | \$0.0896 / kWh   | 128,264,570 | \$0.0263 / KBtu | 87%        | \$3,367,011.01                        | 76.95%     |
| Irrigation                           | 1,877 Kgal     | \$6.9921 / Kgal  |             |                 |            | \$13,122.79                           | 0.30%      |
| Natural Gas                          | 196,478 THERM  | \$0.7389 / THERM | 19,647,806  | \$0.0074 / KBtu | 13%        | \$145,170.44                          | 3.32%      |
| Storm Drainage                       |                |                  |             |                 |            | \$9,092.00                            | 0.21%      |
| Water & Sewer                        | 57,766 Kgal    | \$10.9319 / Kgal |             |                 |            | \$631,498.68                          | 14.43%     |
| Account Charges <b>Grand Totals:</b> |                |                  | 147,912,376 |                 | \$         | \$209,851.91<br><b>\$4,375,746.83</b> | 4.80%      |

**Executive Summary by Commodity with Account Charges BL - 12A**